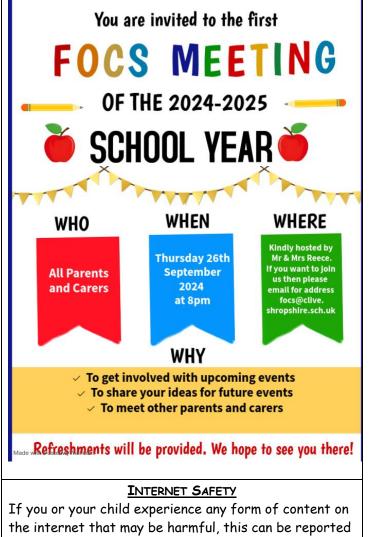

WED                 | THUR      | Fri     |
| Burger  | Pizza           | Fish                | Pasta     | beans/  |
| & chips |                 | finger              |           | cheese/ |
|         |                 | wraps               |           | spag on |
|         |                 |                     |           | toast   |

#### REPORTING CONCERNS ABOUT A CHILD To report a concern call Shropshire Council's First Point of Contact (FPOC) - 0345 678 9021

### WALKING BUS

The Walking Bus will leave the church Lychgate at about 835 to walk up to school on Mondays, Tuesdays, Thursdays and Fridays. Meet from 830. At the moment we are unable to operate it on a Wednesday. If you are able to volunteer to help with the bus, please let the office know. We need at least 1 more helper.



<u>Report Harmful Content - We Help You Remove Content</u>

using the following link:

Our value for the term is '<u>Generosity</u>'.





## The Friday Post

FoCS

Friday, 20 September 2024



vicar!

https://www.eventbrite.co.uk/e/894345329957?aff=o ddtdtcreator <u>www.clivecofeprimaryschool.co.uk</u> admin@clive.shropshiore.sch.uk

| C. E. Scrool |
|--------------|
|--------------|