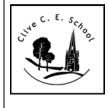

Breakfast Club (7.30-8.40)

|         | <u>After Sc</u> | <u>hool Club</u> (3 | 8.20-6pm) |         |
|---------|-----------------|---------------------|-----------|---------|
| MON     | TUES            | WED                 | THUR      | Fri     |
| Burger  | Pizza           | Fish                | Pasta     | beans/  |
| & chips |                 | finger              |           | cheese/ |
|         |                 | wraps               |           | spag on |
|         |                 |                     |           | toast   |