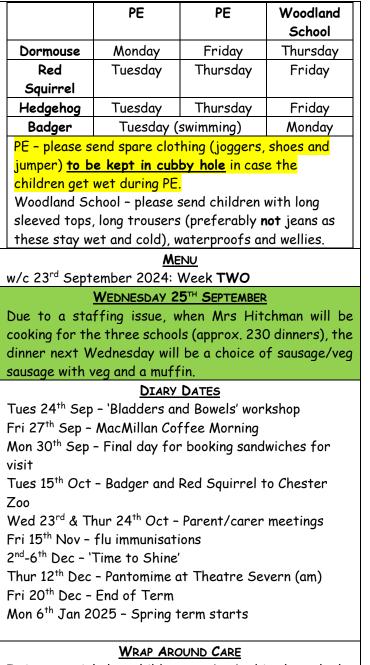

# The Friday Post

FoCS



Friday, 20 September 2024





www.clivecofeprimaryschool.co.uk admin@clive.shropshiore.sch.uk



#### It is <u>essential</u> that children are booked in through the online form. Due to numbers of children present (and staff:children ratio) we may not be able to accept additional children who turn up without having been booked in. Click on the links below:

Breakfast Club (7.30-8.40)

|         | <u>After Sc</u> | <u>hool Club</u> (3 | 8.20-6pm) |         |
|---------|-----------------|---------------------|-----------|---------|
| MON     | TUES            | WED                 | THUR      | Fri     |
| Burger  | Pizza           | Fish                | Pasta     | beans/  |
| & chips |                 | finger              |           | cheese/ |
|         |                 | wraps               |           | spag on |
|         |                 |                     |           |